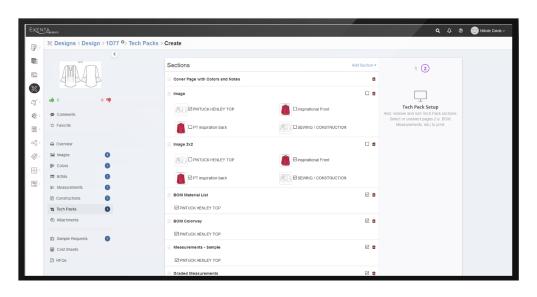

#### **Tech Pack Development**

- Multiple BOMs & Measurements
- Drag and drop BOM with colorway pitching
- Multi-Dimensional Measurements, Grading Views & Templates