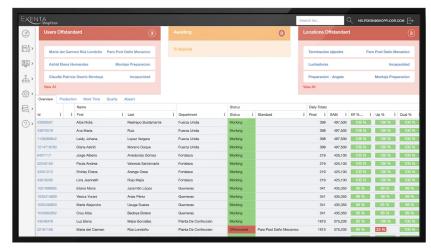

#### Plant Floor Visibility and Control

- Order (WIP) Tracking
- Line Balancing Tools
- Advanced production planning

#### Off-Standard Time Accounting

- Alert/Approve All Off-Standards
- Pay/Off-Standard Code Management
- Track Training Progress